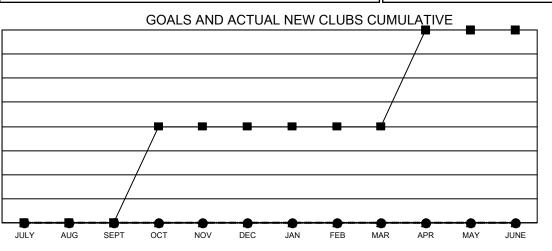

## GAT MONTHLY MEMBERSHIP PROGRESS REPORT

Multiple District 6

LOCATION: COLORADO

Results as of: 5/31/2021

| Clubs                 |               |           |               | Members               |                         |                         |                                                    |  |  |
|-----------------------|---------------|-----------|---------------|-----------------------|-------------------------|-------------------------|----------------------------------------------------|--|--|
| RESULTS FOR 2020-2021 |               |           |               | RESULTS FOR 2020-2021 |                         |                         |                                                    |  |  |
| QUARTER               | NEW CLUB GOAL | NEW CLUBS | DROPPED CLUBS | QUARTER               | IBER GROWTH NET<br>GOAL | MEMBER GROWTH<br>ACTUAL | DROPPED<br>MEMBERS ACTUAL<br>(including transfers) |  |  |
| JULY/AUG/SEPT         | 0             | 0         | 2             | JULY/AUG/SEPT         | 30                      | 52                      | 66                                                 |  |  |
| OCT/NOV/DEC           | 2             | 0         | 0             | OCT/NOV/DEC           | 39                      | 36                      | 113                                                |  |  |
| JAN/FEB/MAR           | 0             | 0         | 0             | JAN/FEB/MAR           | 29                      | 46                      | 67                                                 |  |  |
| APR/MAY/JUNE          | 2             | 0         | 0             | APR/MAY/JUNE          | 20                      | 38                      | 65                                                 |  |  |