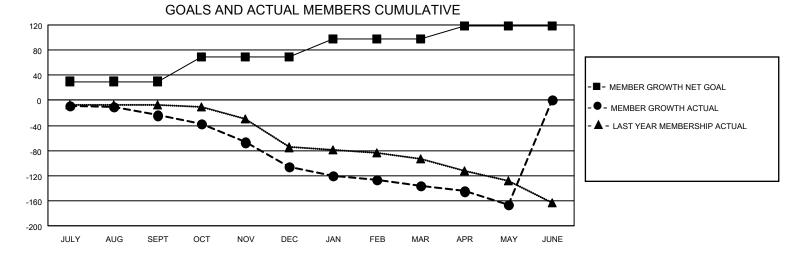

## GAT MONTHLY MEMBERSHIP PROGRESS REPORT

Multiple District 6

LOCATION: COLORADO

Results as of: 5/31/2021

| Clubs                 |               |           |               | Members               |                         |                         |                                                    |  |  |
|-----------------------|---------------|-----------|---------------|-----------------------|-------------------------|-------------------------|----------------------------------------------------|--|--|
| RESULTS FOR 2020-2021 |               |           |               | RESULTS FOR 2020-2021 |                         |                         |                                                    |  |  |
| QUARTER               | NEW CLUB GOAL | NEW CLUBS | DROPPED CLUBS | QUARTER               | IBER GROWTH NET<br>GOAL | MEMBER GROWTH<br>ACTUAL | DROPPED<br>MEMBERS ACTUAL<br>(including transfers) |  |  |
| JULY/AUG/SEPT         | 0             | 0         | 2             | JULY/AUG/SEPT         | 30                      | 52                      | 66                                                 |  |  |
| OCT/NOV/DEC           | 2             | 0         | 0             | OCT/NOV/DEC           | 39                      | 36                      | 113                                                |  |  |
| JAN/FEB/MAR           | 0             | 0         | 0             | JAN/FEB/MAR           | 29                      | 46                      | 67                                                 |  |  |
| APR/MAY/JUNE          | 2             | 0         | 0             | APR/MAY/JUNE          | 20                      | 38                      | 65                                                 |  |  |